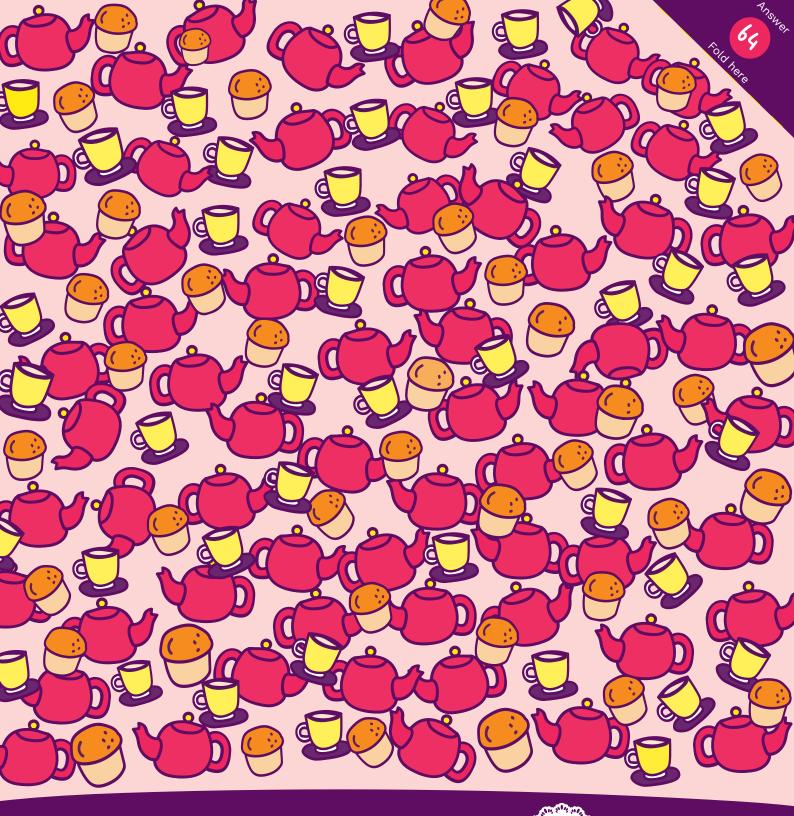

## TEAPOT GUESSING GAME 🙋

GUESS HOW MANY TEAPOTS THERE ARE, RAISE MONEY AND HELP FUND OUR LIFE-CHANGING WORK.