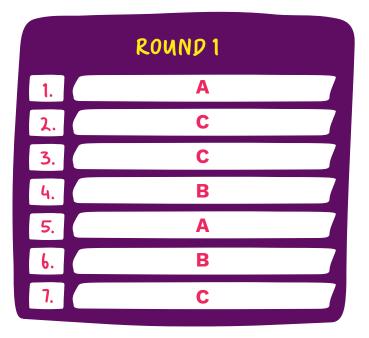

#### Which plant is used to produce tea?

- A. Camellia sinensis
- **B.** Bellis perennis
- C. Theobroma cacao

Traditionally, what time is Afternoon Tea served?

- A. 10am to 11am
- B. 12:30pm to 1:30pm
- C. 3pm to 4pm