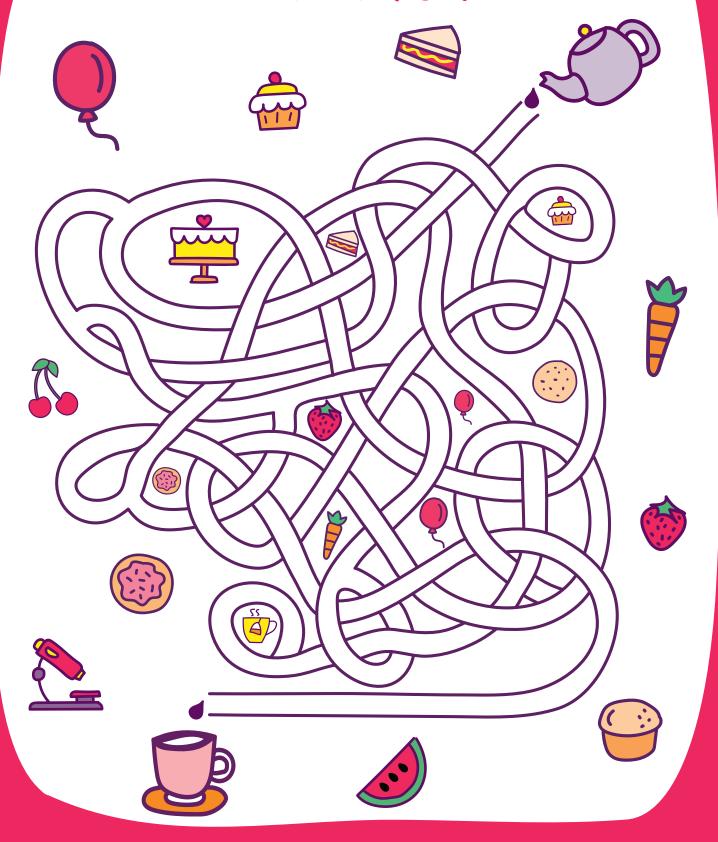

# SPOT THE DIFFERENCE





### CAN YOU SPOT 10 DIFFERENCES?





# FIND THE RIGHT ROUTE TO THE TEA CUP









## GET CREATIVE! DESIGN YOUR VERY OWN TEAPOT.









### WORD SEARCH



1. TEAPOT 3. SCONE 2. STRAWBERRY 4. AUGUST

5. JAM 6. PICNIC





## COLOUR ME IN







### ANSWER SHEET



#### SPOT THE DIFFERENCE

- 1. TEDDY'S HAT IS A DIFFERENT COLOUR
- 2. THE BASKET IS MIRRORED
- 3. ONE OF THE CUPS IS ORANGE NOT PINK
- 4. TEDDY'S TIE RIBBON IS PINK NOT ORANGE
- 5. ONE LESS TOMATO ON THE SANDWICH PLATE
- 6. THIRD CUP MISSING A SAUCER
- 7. MELON MISSING A PIP
- 8. ONE MORE SCONE INSTEAD OF CUPCAKE ON TRAY
- 9. TEDDY MISSING AN ARM
- 10. ONE MORE STRAWBERRY ON FRUIT PLATTER

#### WORD SEARCH