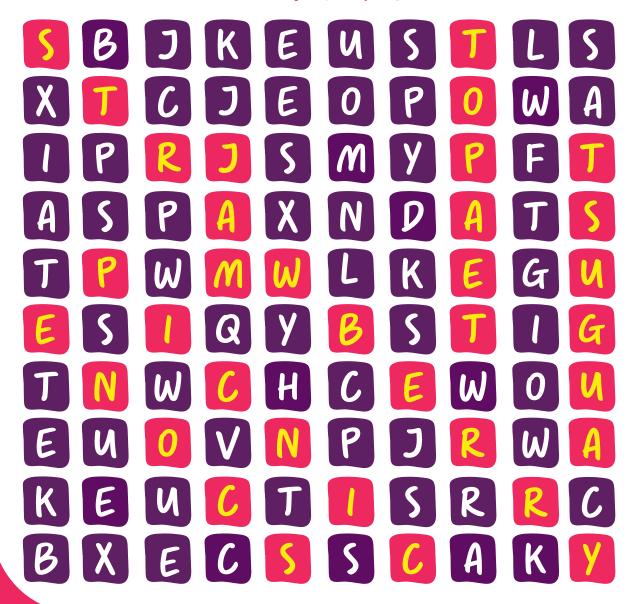

# SPOT THE DIFFERENCE





### CAN YOU SPOT 10 DIFFERENCES?





# FIND THE RIGHT ROUTE TO THE TEA CUP









## GET CREATIVE! DESIGN YOUR VERY OWN TEAPOT.









### WORD SEARCH



1. TEAPOT 3. SCONE 2. STRAWBERRY 4. AUGUST

5. JAM 6. PICNIC





## COLOUR ME IN







### ANSWER SHEET



#### SPOT THE DIFFERENCE

- 1. TEDDY'S HAT IS A DIFFERENT COLOUR
- 2. THE BASKET IS MIRRORED
- 3. ONE OF THE CUPS IS ORANGE NOT PINK
- 4. TEDDY'S TIE RIBBON IS PINK NOT ORANGE
- 5. ONE LESS TOMATO ON THE SANDWICH PLATE
- 6. THIRD CUP MISSING A SAUCER
- 7. MELON MISSING A PIP
- 8. ONE MORE SCONE INSTEAD OF CUPCAKE ON TRAY
- 9. TEDDY MISSING AN ARM
- 10. ONE MORE STRAWBERRY ON FRUIT PLATTER

#### WORD SEARCH