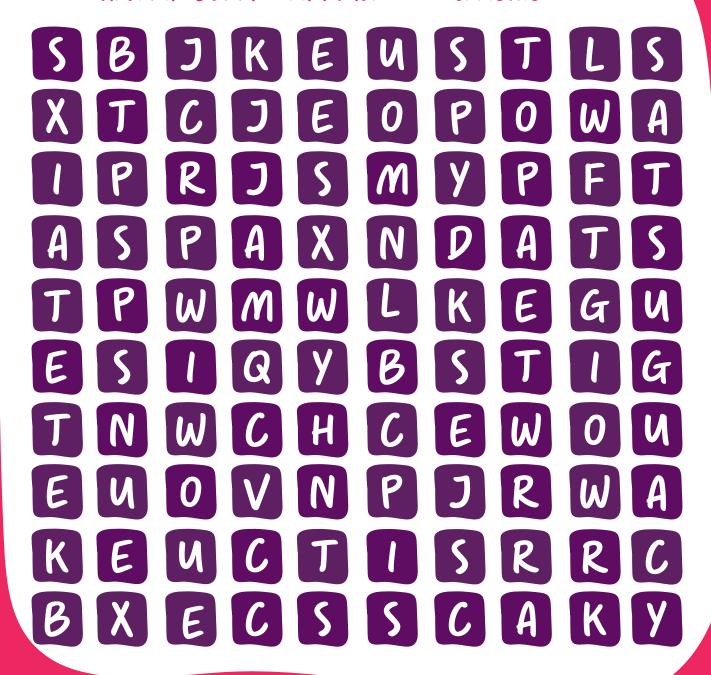

# SPOT THE DIFFERENCE





### CAN YOU SPOT 10 DIFFERENCES?





# FIND THE RIGHT ROUTE TO THE TEA CUP









## GET CREATIVE! DESIGN YOUR VERY OWN TEAPOT.









### WORD SEARCH



1. TEAPOT 3. SCONE 2. STRAWBERRY 4. AUGUST

5. JAM 6. PICNIC





## COLOUR ME IN







### ANSWER SHEET



#### SPOT THE DIFFERENCE

- 1. TEDDY'S HAT IS A DIFFERENT COLOUR
- 2. THE BASKET IS MIRRORED
- 3. ONE OF THE CUPS IS ORANGE NOT PINK
- 4. TEDDY'S TIE RIBBON IS PINK NOT ORANGE
- 5. ONE LESS TOMATO ON THE SANDWICH PLATE
- 6. THIRD CUP MISSING A SAUCER
- 7. MELON MISSING A PIP
- 8. ONE MORE SCONE INSTEAD OF CUPCAKE ON TRAY
- 9. TEDDY MISSING AN ARM
- 10. ONE MORE STRAWBERRY ON FRUIT PLATTER

#### WORD SEARCH