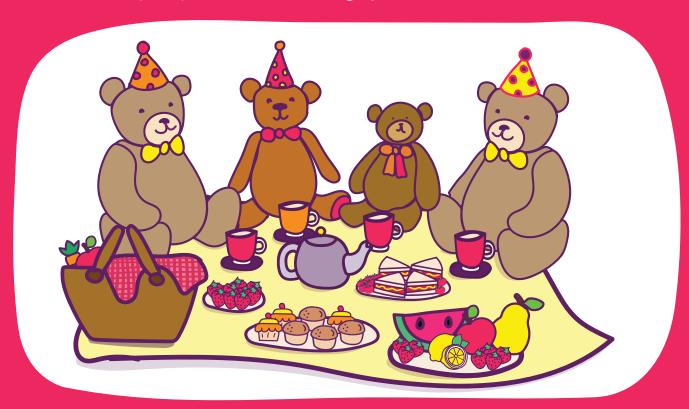

# SPOT THE DIFFERENCE

### CAN YOU SPOT 10 DIFFERENCES?

#### SPOT THE DIFFERENCE

- 1. TEDDY'S HAT IS A DIFFERENT COLOUR
- 2. THE BASKET IS MIRRORED
- 3. ONE OF THE CUPS IS ORANGE NOT PINK
- 4. TEDDY'S TIE RIBBON IS PINK NOT ORANGE
- 5. ONE LESS TOMATO ON THE SANDWICH PLATE
- 6. THIRD CUP MISSING A SAUCER
- 7. MELON MISSING A PIP
- 8. ONE MORE SCONE INSTEAD OF CUPCAKE ON TRAY
- 9. TEDDY MISSING AN ARM
- 10. ONE MORE STRAWBERRY ON FRUIT PLATTER