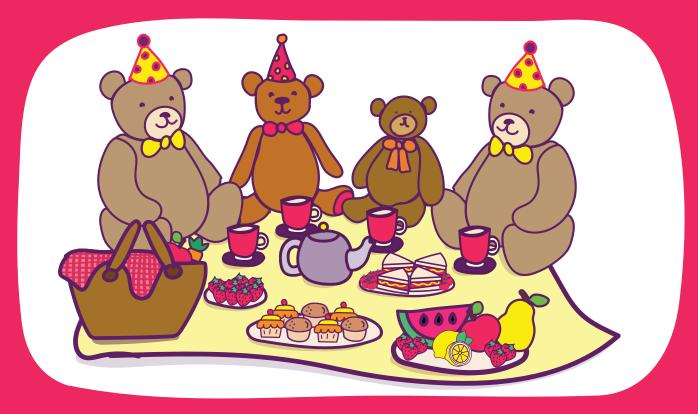

# SPOT THE DIFFERENCE

### CAN YOU SPOT 10 DIFFERENCES?

#### SPOT THE DIFFERENCE

- 1. TEDDY'S HAT IS A DIFFERENT COLOUR
- 2. THE BASKET IS MIRRORED
- 3. ONE OF THE CUPS IS ORANGE NOT PINK
- 4. TEDDY'S TIE RIBBON IS PINK NOT ORANGE
- 5. ONE LESS TOMATO ON THE SANDWICH PLATE
- 6. THIRD CUP MISSING A SAUCER
- 7. MELON MISSING A PIP
- 8. ONE MORE SCONE INSTEAD OF CUPCAKE ON TRAY
- 9. TEDDY MISSING AN ARM
- 10. ONE MORE STRAWBERRY ON FRUIT PLATTER