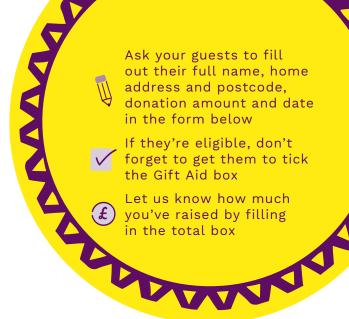

| Full name                                                                                                                                                                                                            | Home address     | Postcode | Donation amount | Gift<br>Aid it* | Date       |  |  |
|----------------------------------------------------------------------------------------------------------------------------------------------------------------------------------------------------------------------|------------------|----------|-----------------|-----------------|------------|--|--|
| MRS SANDY SAMPLE                                                                                                                                                                                                     | 10 SAMPLE AVENUE | EC3N 1DY | £10.00          | 1               | 12.08.2024 |  |  |
| JO BLOGGS                                                                                                                                                                                                            | 15 EXAMPLE ROAD  | SI ZEX   | £5.00           | 1               | 12.08.2024 |  |  |
| Please provide your full name, home address, postcode, donation amount and date for us to claim tax back on your donation. And don't forget to tick the 'Gift Aid it*' box if you agree with the Gift Aid Statement. |                  |          |                 |                 |            |  |  |
|                                                                                                                                                                                                                      |                  |          | £               |                 |            |  |  |
|                                                                                                                                                                                                                      |                  |          | £               |                 |            |  |  |
|                                                                                                                                                                                                                      |                  |          | £               |                 |            |  |  |
|                                                                                                                                                                                                                      |                  |          | £               |                 |            |  |  |
|                                                                                                                                                                                                                      |                  |          | £               |                 |            |  |  |
|                                                                                                                                                                                                                      |                  |          | £               |                 |            |  |  |
|                                                                                                                                                                                                                      |                  |          | £               |                 |            |  |  |
|                                                                                                                                                                                                                      |                  |          | £               |                 |            |  |  |
|                                                                                                                                                                                                                      |                  |          | £               |                 |            |  |  |
|                                                                                                                                                                                                                      |                  |          | £               |                 |            |  |  |
|                                                                                                                                                                                                                      |                  |          | £               |                 |            |  |  |
|                                                                                                                                                                                                                      |                  |          | £               |                 |            |  |  |
|                                                                                                                                                                                                                      |                  |          | £               |                 |            |  |  |
|                                                                                                                                                                                                                      |                  |          | £               |                 |            |  |  |
|                                                                                                                                                                                                                      |                  |          | £               |                 |            |  |  |

| Full name                                                                                                                                                                                                           | Home address     | Postcode    | Donation amount | Gift<br>Aid it* | Date       |  |  |  |  |
|---------------------------------------------------------------------------------------------------------------------------------------------------------------------------------------------------------------------|------------------|-------------|-----------------|-----------------|------------|--|--|--|--|
| MRS SANDY SAMPLE                                                                                                                                                                                                    | 10 SAMPLE AVENUE | EC3N 1DY    | £10.00          | <b>√</b>        | 12.08.2024 |  |  |  |  |
| JO BLOGGS                                                                                                                                                                                                           | 15 EXAMPLE ROAD  | SI ZEX      | £5.00           | 1               | 12.08.2024 |  |  |  |  |
| Please provide your full name, home address, postcode, donation amount and date for us to claim tax back on you donation. And don't forget to tick the 'Gift Aid it*' box if you agree with the Gift Aid Statement. |                  |             |                 |                 |            |  |  |  |  |
| donation. And don t                                                                                                                                                                                                 |                  | you agree w | I .             | Statemen        |            |  |  |  |  |
|                                                                                                                                                                                                                     |                  |             | £               |                 |            |  |  |  |  |
|                                                                                                                                                                                                                     |                  |             | £               |                 |            |  |  |  |  |
|                                                                                                                                                                                                                     |                  |             | £               |                 |            |  |  |  |  |
|                                                                                                                                                                                                                     |                  |             | £               |                 |            |  |  |  |  |
|                                                                                                                                                                                                                     |                  |             | £               |                 |            |  |  |  |  |
|                                                                                                                                                                                                                     |                  |             | £               |                 |            |  |  |  |  |
|                                                                                                                                                                                                                     |                  |             | £               |                 |            |  |  |  |  |
|                                                                                                                                                                                                                     |                  |             | £               |                 |            |  |  |  |  |
|                                                                                                                                                                                                                     |                  |             | £               |                 |            |  |  |  |  |
|                                                                                                                                                                                                                     |                  |             | £               |                 |            |  |  |  |  |
|                                                                                                                                                                                                                     |                  |             | £               |                 |            |  |  |  |  |
|                                                                                                                                                                                                                     |                  |             | £               |                 |            |  |  |  |  |
|                                                                                                                                                                                                                     |                  |             | £               |                 |            |  |  |  |  |
|                                                                                                                                                                                                                     |                  |             | £               |                 |            |  |  |  |  |
|                                                                                                                                                                                                                     |                  |             | £               |                 |            |  |  |  |  |
|                                                                                                                                                                                                                     |                  |             | £               |                 |            |  |  |  |  |
|                                                                                                                                                                                                                     |                  |             | £               |                 |            |  |  |  |  |
|                                                                                                                                                                                                                     |                  | TOTAL:      | £               |                 |            |  |  |  |  |