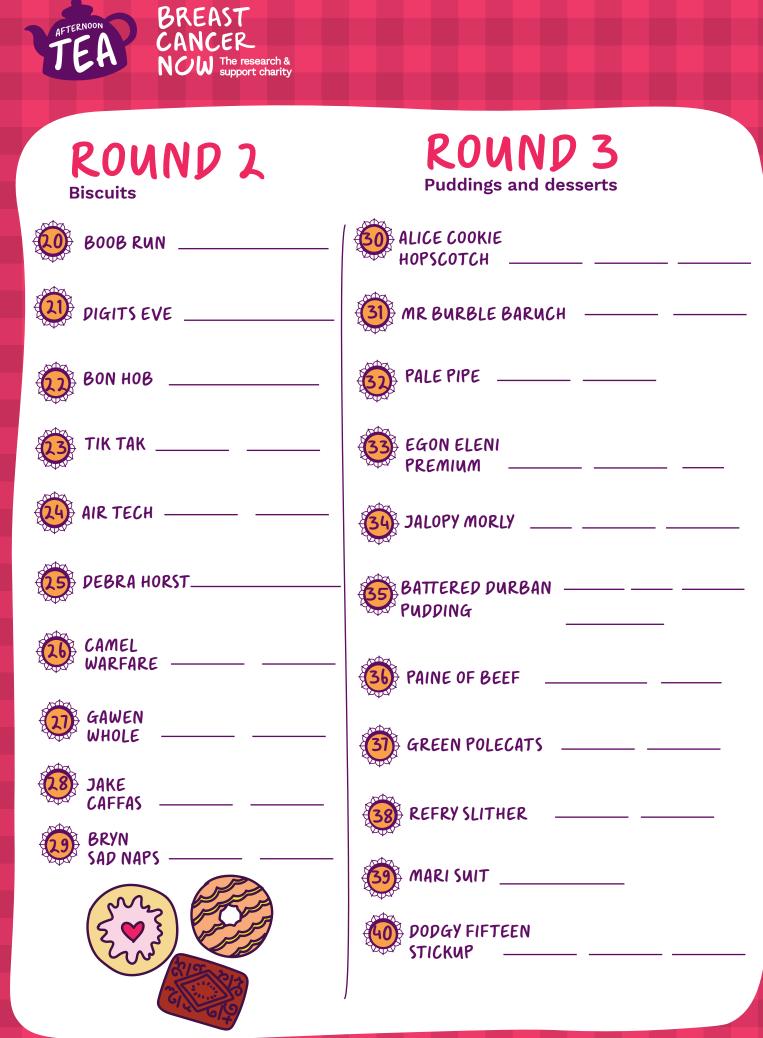

| ROUND 2. |               |
|----------|---------------|
| 20.      | BOURBON       |
| 21.      | DIGESTIVE     |
| 22.      | HOBNOB        |
| 23.      | KIT KAT       |
| 24.      | RICH TEA      |
| 25.      | SHORTBREAD    |
| 26.      | CARAMEL WAFER |
| 27.      | WAGON WHEEL   |
| 28.      | JAFFA CAKES   |
| 29.      | BRANDY SNAPS  |

#### ROUND 3.

| 30. | CHOCOLATE CHIP COOKIES   |
|-----|--------------------------|
| 31. | RHUBARB CRUMBLE          |
| 32. | APPLE PIE                |
| 33. | LEMON MERINGUE PIE       |
| 34. | JAM ROLY POLY            |
| 35. | BREAD AND BUTTER PUDDING |
| 36. | BANOFFEE PIE             |
| 37. | TREACLE SPONGE           |
| 38. | SHERRY TRIFLE            |
| 39. | TIRAMISU                 |
| 40. | STICKY TOFFEE PUDDING    |