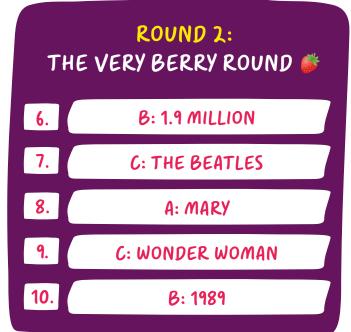

| ROUND 4:<br>GUESS THE FILM<br>FROM THE EMOJI |                    |   |  |  |
|----------------------------------------------|--------------------|---|--|--|
| 16.                                          | CHEF               |   |  |  |
| 17.                                          | BOILING POINT      | 7 |  |  |
| 18.                                          | RATATOUILLE        |   |  |  |
| 19.                                          | THE BREAKFAST CLUB | 7 |  |  |
| 20.                                          | ET                 |   |  |  |