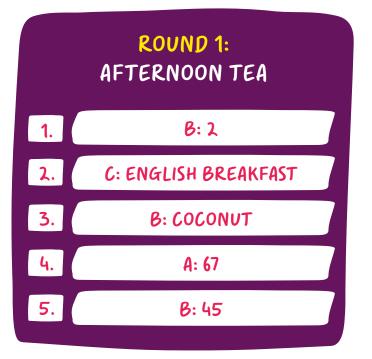

# ANSWERS

|     | ROUND 3:<br>TRUE OR FALSE |  |
|-----|---------------------------|--|
| 11. | YOUR HOST DECIDES         |  |
| 12. | B: FALSE                  |  |
| 13. | B: FALSE                  |  |
| 14. | B: FALSE                  |  |
| 15. | A: TRUE                   |  |