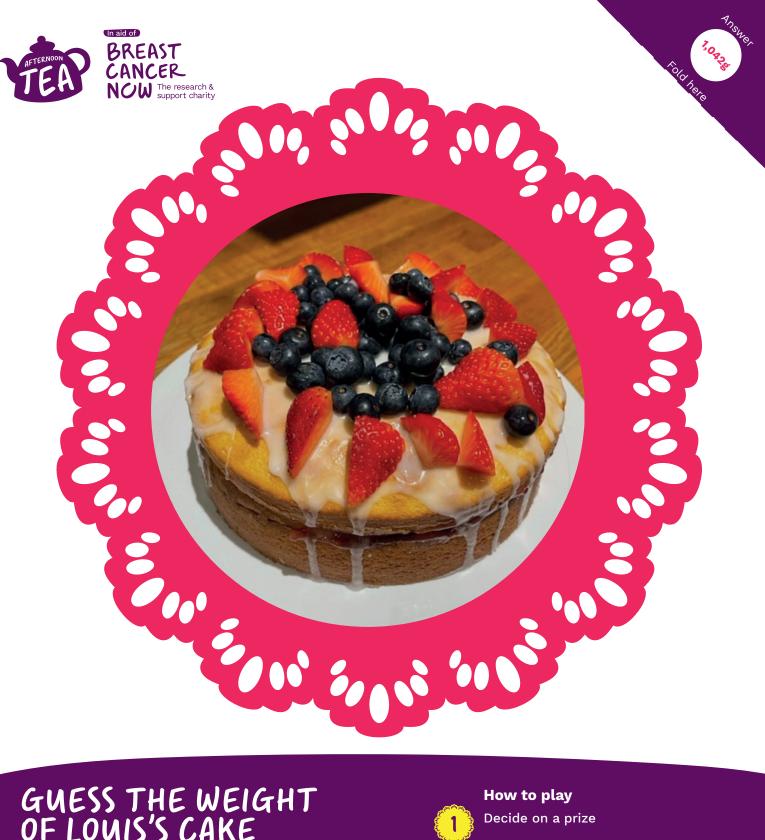

## GUESS THE WEIGHT OF LOUIS'S CAKE

GUESS THE WEIGHT OF THE CAKE (MADE BY LOUIS, AGE 2), RAISE MONEY AND HELP FUND OUR LIFE-CHANGING WORK.

Want to bake your own cake? Use the other side!