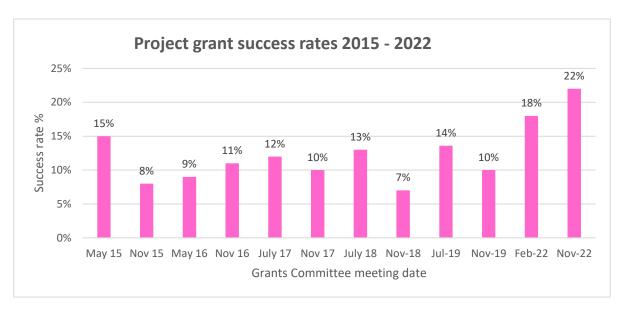

## Project Grant Success Rates - May 2015 to Nov 2022

Figure 1 below displays the funding success rates for project grant applications in each funding round from May 2015 to November 2022 and Table 1 displays the funding success rates for project grants in each of Breast Cancer Now's financial years from November 2015 to February 2022.

Figure 1: Project grant application success rates by funding round, from May 2015 to Nov 2022

|          | Nov 2015 –<br>May 2016<br>(2015/16) | Nov 2016<br>(2016/17) | Jul 2017 –<br>Nov 2017<br>(2017/18) | Jul 2018 –<br>Nov 2018<br>(2018/19) | Jul 2019 –<br>Nov 2019<br>(2019/20) | Feb 2022<br>(2021/22) |
|----------|-------------------------------------|-----------------------|-------------------------------------|-------------------------------------|-------------------------------------|-----------------------|
| Projects | 8.5%                                | 11%                   | 10.5%                               | 10%                                 | 11%                                 | 18%                   |